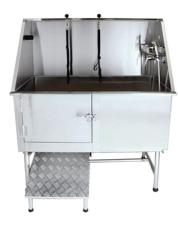

### Pet Wash Station \$3,530

For the dogs that found the mudhole! Made of rust-resistant stainless steal which provides durability and easy maintenance, and an adjustable floor grate for both large and small dogs. **50" W x 58" H x 27" D**  Canine Condo is like a mini dog park all wrapped up in one attractive fixture.