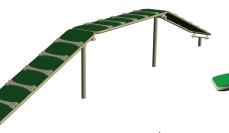

### **CLASSIC FAVORITES**

Stepping Cluster \$1,290 115.75" L, 15.94" W, 34" H

Sky Crossing \$3,475 210.24" L, 17.24" W, 31.5" H

Starter Platform \$895 31.91" L, 37.91" W, 12" H

**Teeter Totter \$1,260** 95.06" L, 17.32" W, 21.06" H