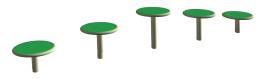

### **CLASSIC FAVORITES**

Stepping Cluster \$1,290 115.75" L, 15.94" W, 34" H

Sky Crossing \$3,475 210.24" L, 17.24" W, 31.5" H

Starter Platform \$895 31.91" L, 37.91" W, 12" H

**Teeter Totter \$1,260** 95.06" L, 17.32" W, 21.06" H