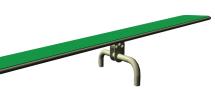

### **CLASSIC FAVORITES**

Stepping Cluster \$1,290 115.75" L, 15.94" W, 34" H

Sky Crossing \$3,475 210.24" L, 17.24" W, 31.5" H

Starter Platform \$895 31.91" L, 37.91" W, 12" H

**Teeter Totter \$1,260** 95.06" L, 17.32" W, 21.06" H