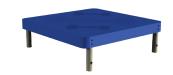

### **CLASSIC FAVORITES**

Stepping Cluster \$1,290 115.75" L, 15.94" W, 34" H

Sky Crossing \$3,475 210.24" L, 17.24" W, 31.5" H

Starter Platform \$895 31.91" L, 37.91" W, 12" H

**Teeter Totter \$1,260** 95.06" L, 17.32" W, 21.06" H