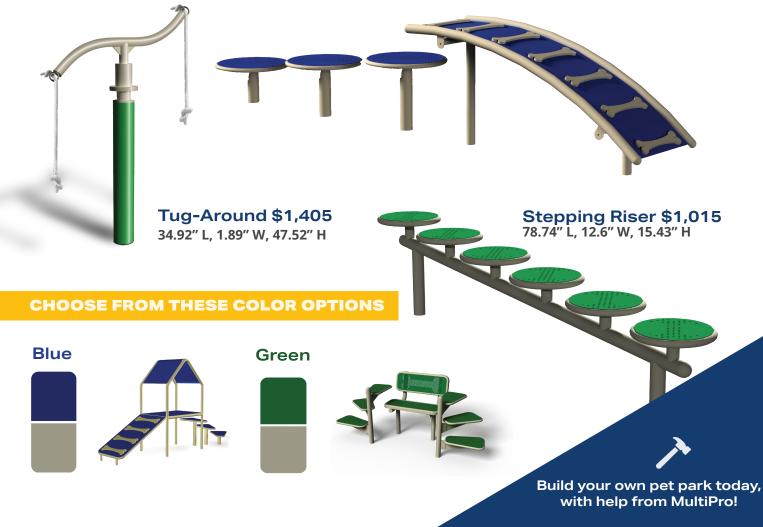

### **CLASSIC FAVORITES**

Stepping Cluster \$1,290 115.75" L, 15.94" W, 34" H

Sky Crossing \$3,475 210.24" L, 17.24" W, 31.5" H

Starter Platform \$895 31.91" L, 37.91" W, 12" H

**Teeter Totter \$1,260** 95.06" L, 17.32" W, 21.06" H

**Tunnel Run \$1,450** 43.31" L, 33" W, 41.14" H

Adventure Peak \$2,845 123.11" L, 17.24" W, 71.42" H

**INNOVATIVE NEW DESIGNS** 

PROPERTY SOLUTIONS

Build your own pet park today with help from MultiPro! info@MultiProPS.com | (888) 465-6789 @MultiPro Property Solutions Network