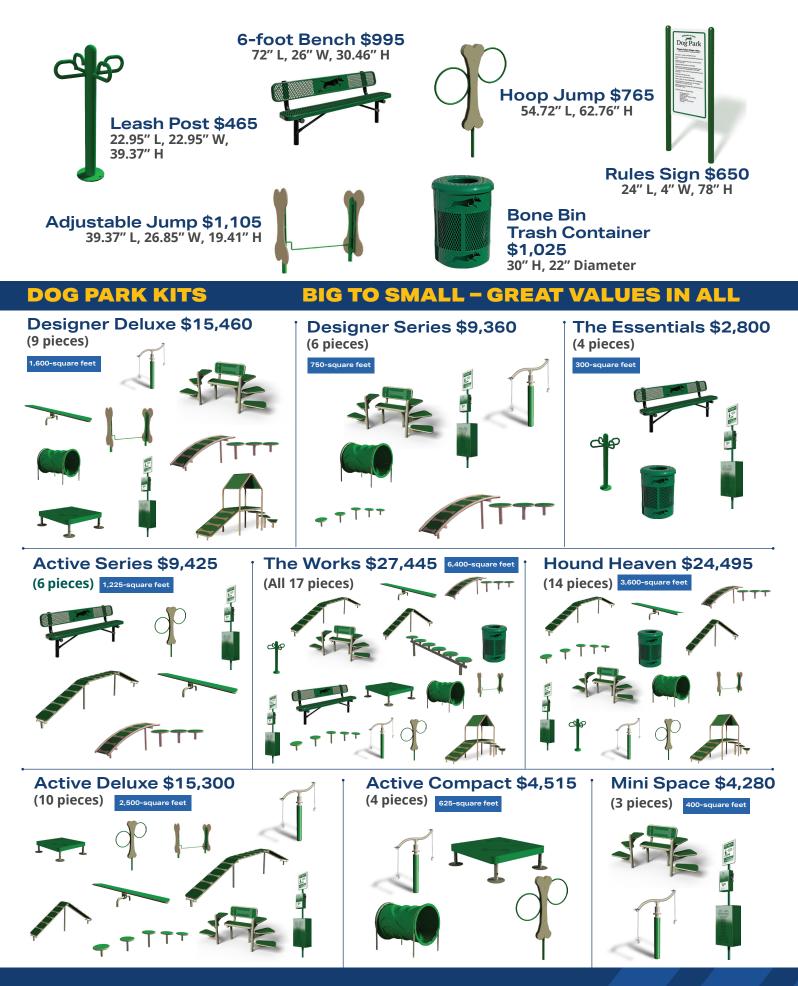

favorite in your next dog park. (Green or blue)

### 77.17" L, 33.25" W, 50.25" H

Sources: 1.Apartments.com 2. American Pet Products Association 3. National Apartment Association's 2018 Amenity Report. All Valet Living logos and images associated therewith, and all other Valet Living products and services, are trademarks or registered trademarks of Valet Living, LLC in the United States and other countries.

### **CLASSIC FAVORITES**



Stepping Cluster \$1,290 115.75" L, 15.94" W, 34" H



Sky Crossing \$3,475 210.24" L, 17.24" W, 31.5" H



Starter Platform \$895 31.91" L, 37.91" W, 12" H



**Teeter Totter \$1,260** 95.06" L, 17.32" W, 21.06" H



**Tunnel Run \$1,450** 43.31" L, 33" W, 41.14" H



Adventure Peak \$2,845 123.11" L, 17.24" W, 71.42" H

**INNOVATIVE NEW DESIGNS** 







PROPERTY SOLUTIONS

Build your own pet park today with help from MultiPro! info@MultiProPS.com | (888) 465-6789 @MultiPro Property Solutions Network