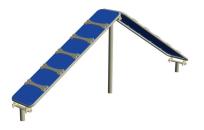

### **CLASSIC FAVORITES**

Stepping Cluster \$1,290 115.75" L, 15.94" W, 34" H

Sky Crossing \$3,475 210.24" L, 17.24" W, 31.5" H

Starter Platform \$895 31.91" L, 37.91" W, 12" H

**Teeter Totter \$1,260** 95.06" L, 17.32" W, 21.06" H